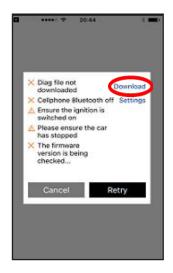

### Install Diagnost c App

When select ng a model for the f rst t me you will be asked to Accept the Workshop Warnings, you will then be prompted to install a diagnost c App called iLAND Diag, follow the onscreen instruct ons.

### Install Diagnost c App

Af er iLAND Diag is installed return to the iLAND App and select a model again. When prompted select the opt on to Download the diagnost c sof ware for that model.