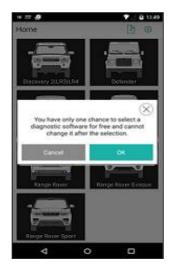

### Model Select on

Af er registrat on you will be asked to choose a model to act vate.

# You have ony one chance to select a Sagnostic software for free and cannot change t after the selection.