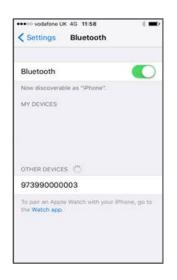

### **Bluetooth Adapter Pairing**

To pair the adapter to the App please go to Set ngs then Bluetooth on the phone. The serial number of the adapter should be displayed. Simply connect to it.

iLAND: Once both Apps are installed, you will use the one labeled with the iLand icon to access.