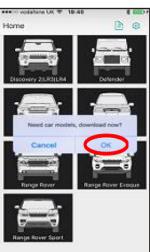

### Model select on

Af er registrat on you will be asked to choose a model to act vate.

Quick Start Guide For Android Devices

Username/Phone/Email

Log In

Remember Password

No accord (37 Sign Up)

Activate dongle

### Scan for Adapter

Follow the on-screen instruct ons. Note: The adapter name will be the serial number of the adapter and should Pair automat cally.

Model Select on: Models which have been purchased and downloaded will be illuminated. iLAND Pro users can download addit onal model coverage by dicking the "down" arrow on a vehicle.

## select which land rovermodel you would like to activate please note/t is only possible to activate one model and once activated it is not possible to change your selection

# You have ony one chance to select a Sagnostic software for free and cannot change t after the selection.