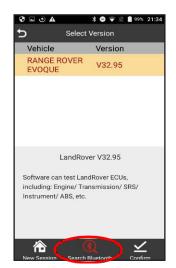

### Search for Adapter Select "Search Bluetooth" from

the opt ons at the bot om of the screen.

### Scan for Adapter

Follow the on-screen instruct ons. Note: The adapter name will be the serial number of the adapter and should Pair automat cally.

Model Select on: Models which have been purchased and downloaded will be illuminated. iLAND Pro users can download addit onal model coverage by dicking the "down" arrow on a vehicle.