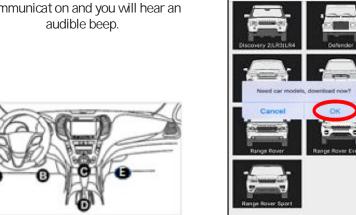

### Install iLAND Adapter

Step 1: The diagnost c port is normally located under the dashboard or around the center console (see below.)

Step 2: Plug the Adapter into the diagnost c socket. The connector's power indicator will light up to signify communicat on and you will hear an audible beep.