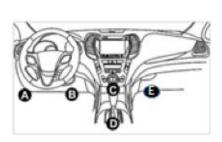

S/N: Enter S/N

A/C: Enter activation code

Install Vehide Sof ware
If you have purchased iLAND Pro
you will be able to download
diagnost c sof ware for all models
af er installing the app.

normally located under the dashboard or around the center console (See below.)

### Install iLAND Adapter

Step 1: The diagnost c port is normally located under the dashboard or around the center console (see below.)

Step 2: Plug the Adapter into the diagnost c socket. The connector's power indicator will light up to signify communicat on and you will hear an audible beep.