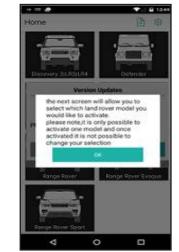

### Model select on

Af er registrat on you will be asked to choose a model to act vate.

Quick Start Guide For Android Devices

Username/Phone/Email

Log In

Remember Password

No accord (37 Sign Up)

Activate dongle

## select which land rovermodel you would like to activate please note/t is only possible to activate one model and once activated it is not possible to change your selection