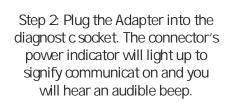

### Install iLAND Adapter

Step 1: The diagnost c port is normally located under the dashboard or around the center console (see below.)

Step 2: Plug the Adapter into the diagnost c socket. The connector's power indicator will light up to signify communicat on and you will hear an audible beep.