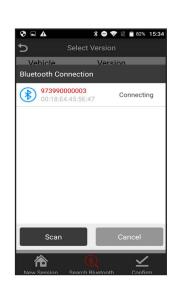

### Search for Adapter Select "Search Bluetooth" from

the opt ons at the bot om of the screen.

### Scan for Adapter

Follow the on-screen instruct ons. Note: The adapter name will be the serial number of the adapter and should Pair automat cally.

Model Select on: Models which have been purchased and downloaded will be illuminated. iLAND Pro users can download addit onal model coverage by dicking the "down" arrow on a vehicle.

### **Bluetooth Adapter Pairing**

To pair the adapter to the App please go to Set ngs then Bluetooth on the phone. The serial number of the adapter should be displayed. Simply connect to it.

iLAND: Once both Apps are installed, you will use the one labeled with the iLand icon to access.