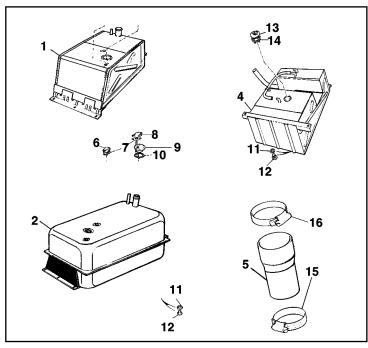

## **FUEL TANK**

| Ref #                                                                                                 | Description                                                                                                                                                                                                                                                                               | Qty                             | Part #                                                               |  |
|-------------------------------------------------------------------------------------------------------|-------------------------------------------------------------------------------------------------------------------------------------------------------------------------------------------------------------------------------------------------------------------------------------------|---------------------------------|----------------------------------------------------------------------|--|
| 1 not shown                                                                                           | MECHANICAL FUEL PUMPS, COMPLETE<br>FUEL PUMP FOR 2-1/4 LITRE PETROL<br>Fuel Pump for 2 & 2-1/4 Litre Diesel,                                                                                                                                                                              | 1                               | 5471                                                                 |  |
|                                                                                                       | Through Engine Suffix J.                                                                                                                                                                                                                                                                  | 1                               | 5518                                                                 |  |
| not shown                                                                                             | Fuel Pump for 2-1/4 Litre Diesel, Suffix K on                                                                                                                                                                                                                                             | 1                               | 5806                                                                 |  |
| not shown not shown 2 3 4 5 6 8 9                                                                     | ELECTRIC FUEL PUMPS, COMPLETE Electric Fuel Pump for 2 Litre Petrol Electric Fuel Pump for 2.6 Litre (6 cyl.) Petrol Retainer Filter Screen Gasket Sediment Bowl Fuel Pump Gasket Fuel Line – Pump to Tank – Petrol Fuel Line – Pump to Carburetor – Petrol FUEL PUMP PARTS & REPAIR KITS | 1<br>1<br>1<br>1<br>1<br>1<br>1 | *NLA 1801<br>5828<br>5294<br>5293<br>780<br>1054<br>44<br>235<br>234 |  |
| <b>→</b>                                                                                              | FUEL PUMP OVERHAUL KIT FOR                                                                                                                                                                                                                                                                |                                 |                                                                      |  |
| <b>→</b>                                                                                              | #5471 MECHANICAL PUMP<br>FUEL PUMP O/H KIT FOR<br>#5518 & #5806 PUMPS                                                                                                                                                                                                                     | KIT<br>KIT                      | 1407<br>5764                                                         |  |
| not shown                                                                                             | and #1801 pump (1 used)                                                                                                                                                                                                                                                                   |                                 | 6989                                                                 |  |
| not snown                                                                                             | #1801 Pump - one set required<br>#5828 Pump - two sets required<br>Fuel Filter In Line                                                                                                                                                                                                    | 20.                             | 607<br>607<br>3203                                                   |  |
| Some items in this section may be available on a special order basis or phone-order only. Please call |                                                                                                                                                                                                                                                                                           |                                 |                                                                      |  |

for pricing and availability.

| Ref#                                                                          | Description                              | Qty       | Part #            |  |
|-------------------------------------------------------------------------------|------------------------------------------|-----------|-------------------|--|
| 1                                                                             | Fuel Tank, 88" & 109 Pickup 1 2847       |           |                   |  |
| 2                                                                             | Fuel Tank, "New Style" 88" & 109 Pickup  |           |                   |  |
|                                                                               | (Stamped Version)                        | 1         | 2835              |  |
| not shown                                                                     | Fuel Tank, Auxilliary                    | 1         | 2843              |  |
| 4                                                                             | Fuel Tank, 109 Station Wagon             | 1         | 2845              |  |
| 5                                                                             | Filler Neck, all 88" & 109 Regular       | 1         | 5468              |  |
| 6                                                                             | Fuel Return Pipe, Diesel only            | 1         | * <b>NLA</b> 8167 |  |
| 7                                                                             | Gasket                                   | 2         | 3754              |  |
| 8                                                                             | Pick up Pipe                             | 1         | 444               |  |
| 9                                                                             | Sending Unit, 88" & 109 Regular "D" on   | 1         | 6049              |  |
| 9                                                                             | Sending Unit, 88" & 109 Regular thru "C" | 1         | * <b>NLA</b> 3024 |  |
| 10                                                                            | Gasket, Sending Unit                     | 1         | 413               |  |
| 11                                                                            | Washer, Fuel Tank Plug                   | 1         | 1293              |  |
| 12                                                                            | Fuel Tank Plug                           | 1         | 6607              |  |
| 13                                                                            | Sending Unit, 109 Suffix "D" on          | 1         | 6065              |  |
| 13                                                                            | Sending Unit, 109 Thru "C"               | 1         | * <b>NLA</b> 5408 |  |
| 14                                                                            | Gasket, Sending Unit                     | 1         | 413               |  |
| 15                                                                            | Clamp, for Filler Neck                   | 1         | 999               |  |
| 16                                                                            | Clamp                                    | 1         | 5453              |  |
| not shown                                                                     | Seal, Foam Rubber, for Fuel Tank Neck    | 1         | 5469              |  |
| not shown                                                                     | Fuel Gauges - See Instruments            |           |                   |  |
| Note: S                                                                       | uffix "C" has an Ammeter on Panel        |           |                   |  |
| not shown                                                                     | Filler Cap - 3 lugs, outside edge        | 1-Ser III | 2851              |  |
| not shown                                                                     | Filler Cap, 3 lugs, inside edge          | 1         | 1351              |  |
| not shown                                                                     | Filler Cap, 2 lug                        | 1         | 1865              |  |
| not shown                                                                     | Sealing Ring, Caps 1865 & 2851           | 1         | 5524              |  |
| not shown                                                                     | Chain, for Filler Cap                    | 1         | * <b>NLA</b> 1387 |  |
| not shown                                                                     | Locking Hasp for Gas Cap                 | 1         | 2822              |  |
| not shown                                                                     | Filler Hose, 109 Station Wagon           | 1         | 101               |  |
| <b>→</b>                                                                      | FUEL TANK GASKET KIT                     | KIT       | 413K              |  |
| (INCLUDES: SENDING UNIT GASKET #413, 2 GASKETS #3754, 6 SCREWS AND 6 WASHERS) |                                          |           |                   |  |
| *NLA = No longer available.                                                   |                                          |           |                   |  |