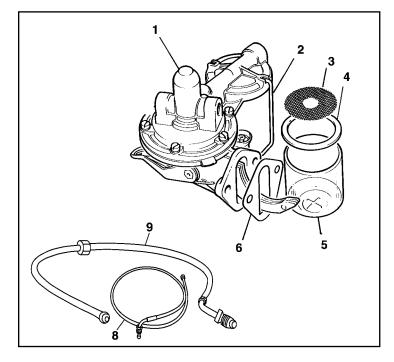

## **FUEL PUMP**

## **FUEL TANK**

| Ref #                                                                                                 | Description                                                                                                                                                                                                                                                                               | Qty                             | Part #                                                               |  |
|-------------------------------------------------------------------------------------------------------|-------------------------------------------------------------------------------------------------------------------------------------------------------------------------------------------------------------------------------------------------------------------------------------------|---------------------------------|----------------------------------------------------------------------|--|
| 1 not shown                                                                                           | MECHANICAL FUEL PUMPS, COMPLETE<br>FUEL PUMP FOR 2-1/4 LITRE PETROL<br>Fuel Pump for 2 & 2-1/4 Litre Diesel,                                                                                                                                                                              | 1                               | 5471                                                                 |  |
|                                                                                                       | Through Engine Suffix J.                                                                                                                                                                                                                                                                  | 1                               | 5518                                                                 |  |
| not shown                                                                                             | Fuel Pump for 2-1/4 Litre Diesel, Suffix K on                                                                                                                                                                                                                                             | 1                               | 5806                                                                 |  |
| not shown not shown 2 3 4 5 6 8 9                                                                     | ELECTRIC FUEL PUMPS, COMPLETE Electric Fuel Pump for 2 Litre Petrol Electric Fuel Pump for 2.6 Litre (6 cyl.) Petrol Retainer Filter Screen Gasket Sediment Bowl Fuel Pump Gasket Fuel Line – Pump to Tank – Petrol Fuel Line – Pump to Carburetor – Petrol FUEL PUMP PARTS & REPAIR KITS | 1<br>1<br>1<br>1<br>1<br>1<br>1 | *NLA 1801<br>5828<br>5294<br>5293<br>780<br>1054<br>44<br>235<br>234 |  |
| <b>→</b>                                                                                              | FUEL PUMP OVERHAUL KIT FOR                                                                                                                                                                                                                                                                |                                 |                                                                      |  |
| <b>→</b>                                                                                              | #5471 MECHANICAL PUMP<br>FUEL PUMP O/H KIT FOR<br>#5518 & #5806 PUMPS                                                                                                                                                                                                                     | KIT<br>KIT                      | 1407<br>5764                                                         |  |
| not shown                                                                                             | and #1801 pump (1 used)                                                                                                                                                                                                                                                                   |                                 | 6989                                                                 |  |
| not snown                                                                                             | #1801 Pump - one set required<br>#5828 Pump - two sets required<br>Fuel Filter In Line                                                                                                                                                                                                    | 20.                             | 607<br>607<br>3203                                                   |  |
| Some items in this section may be available on a special order basis or phone-order only. Please call |                                                                                                                                                                                                                                                                                           |                                 |                                                                      |  |