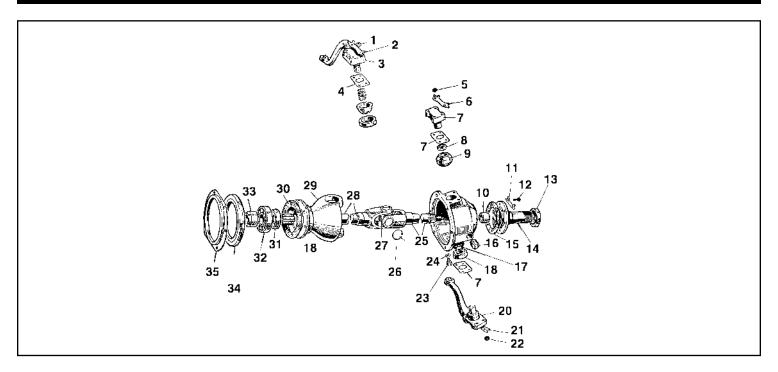

## FRONT AXLE & SWIVEL HOUSING

| Ref #                       | Description                             | Qty       | Part #            |  |
|-----------------------------|-----------------------------------------|-----------|-------------------|--|
| <b>→</b>                    | SWIVEL BALL REBUILT KIT COMPL.          | KIT       | 6383              |  |
| →                           | GAITER KIT, LEATHER FOR SWIVEL BAL      | LS KIT    | 2801              |  |
| →                           | SWIVEL PIN REBUILD KIT II & IIA         | KIT       | 4073              |  |
| →                           | SWIVEL PIN REBUILD KIT, LATE IIA & III  | KIT       | 4069              |  |
| 2                           | Locker, 3/8" Studs                      | 8         | 1254              |  |
| 4                           | Shim, .003" for 3/8" Studs              | as needed | 1377              |  |
| 4                           | Shim, .005" for 3/8" Studs              | as needed | 1348              |  |
| 4                           | Shim, .010 for 3/8" Studs               | as needed | 1349              |  |
| 4                           | Shim, .030" for 3/8" Studs              | as needed | 1361              |  |
| 5                           | Nut, 7/16" BSF for Axles w/ 7/16" Studs | 16        | * <b>NLA</b> 1302 |  |
| 6                           | Locker, 7/16" Studs                     | 8         | 303               |  |
| 6A                          | Top cap Plate, IIA                      | 2         | 8241              |  |
| 7                           | Shim, .003" for 7/16" Studs             | as needed | 292               |  |
| 7                           | Shim, .005" for 7/16" Studs             | as needed | 293               |  |
| 7                           | Shim, .010 for 7/16" Studs              | as needed | 294               |  |
| 7                           | Shim, .030" for 7/16" Studs             | as needed | 297               |  |
| 8                           | Thrust Washer / Spacer                  | 2         | 279               |  |
| 9                           | Railco Bush                             | 2         | 443               |  |
| 10                          | Bush for Driving Shaft, Early Type      | 2         | 87                |  |
| 11                          | Locker                                  | 6         | 41                |  |
| 12                          | Bolt                                    | 6         | 899               |  |
| 13                          | Distance Piece, Bearing, Hub Oil Seal   | 2         | 1223              |  |
| 14                          | Stub Axle Assembly                      | 2         | 7147              |  |
| 15                          | Joint Washer                            | 2         | 1967              |  |
| 16                          | Oil Filler Plug                         | 2         | 897               |  |
| 17                          | Special Stud 7/16"                      | 4         | 304               |  |
| 18                          | Bearing, Swivel Pin Bottom              | 2         | 266               |  |
| not shown                   | O Ring, for Steering Lever              | 2         | 6028              |  |
| *NLA = No longer available. |                                         |           |                   |  |

| Ret# | Description                    | Qty | Part #            |
|------|--------------------------------|-----|-------------------|
| 21   | Locker, 7/16" Studs            | 8   | 303               |
| 22   | Nut, 7/16" BSF                 | 16  | 1302              |
| 23   | Drain Plug                     | 2   | 236070            |
| 24   | Joint Washer, Drain Plug       | 2   | 1451              |
| 25   | Stub Shaft                     | 2   | 1609              |
| 26   | Circlip                        | 8   | 1454              |
| 27   | Universal Joint                | 2   | 286               |
| 28   | Halfshaft only, RH             | 1   | * <b>NLA</b> 1611 |
| 28   | Halfshaft only, LH             | 1   | * <b>NLA</b> 1612 |
| 29   | Housing to Swivel Pin Bearing  | 2   | 6380              |
| 30   | Joint Washer                   | 2   | 894               |
| 31   | Distance Piece for Bearing     | 2   | 1974              |
| 32   | Bearing, for Halfshaft         | 2   | 91                |
| 33   | Retaining Collar, for Bearing  | 2   | 746               |
| 34   | Oil Seal, Swivel Ball          | 2   | 1419              |
| 35   | Retainer, Swivel Ball Oil Seal | 1   | 1420              |
|      |                                |     |                   |
|      |                                |     |                   |