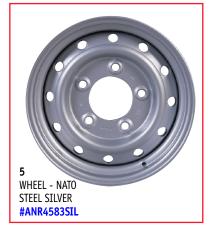

## **Wheels & Tires**

Want an easy way to buy wheels and tires for your Classic? Simply pick up the phone and order your genuine alloy or rugged steel wheels with your choice of tires that can be mounted and balanced prior to shipping. All you will have to do is put them on your Rover.

Set of four (9638A)

Set of four w/ Black NATO Wheels Mounted

Set of four w/ Silver NATO Wheels Mounted (963851L)