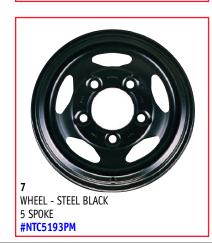

Part No.

Qty. Rqd. Qty. Rqd.

















## **WHEELS & TIRES**

## **Wheels & Tires**

Want an easy way to buy wheels and tires for your Classic? Simply pick up the phone and order your genuine alloy or rugged steel wheels with your choice of tires that can be mounted and balanced prior to shipping. All you will have to do is put them on your Rover.

# **Tires**Standard Replacements

a. Michelin Synchrone P205/80/R16 (9951) Set of four (99518)

#### Winter - Snow

b. Nokian Hakkapeliitta C2 -P205/80/R16 (9627) Set of four (9627B)

### Off-Road/Mud Terrain

c. Goodyear MT/R -P225/75/R16 One Tire (9628) Set of four (96288)

- d. Goodyear MT/R -
- P235/85/R16
- Raised Suspension
  One Tire (9629)
- Set of four (9629B)
- e. TrXus Super Swamper 16" Tire - 235/85/16 One Tire (9638)

Set of four (9638A)

Set of four w/ Black NATO