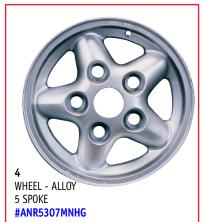

## **Wheels & Tires**

Want an easy way to buy wheels and tires for your Classic? Simply pick up the phone and order your genuine alloy or rugged steel wheels with your choice of tires that can be mounted and balanced prior to shipping. All you will have to do is put them on your Rover.