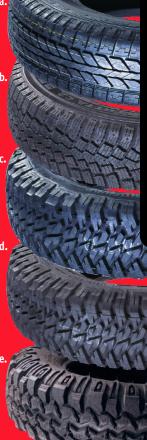

# **Tires**Standard Replacements

a. Michelin Synchrone P205/80/R16 (9951) Set of four (99518)

#### Winter - Snow

b. Nokian Hakkapeliitta C2 -P205/80/R16 (9627) Set of four (9627B)

### Off-Road/Mud Terrain

c. Goodyear MT/R -P225/75/R16 One Tire (9628) Set of four (96288)

- d. Goodyear MT/R -
- P235/85/R16
- Raised Suspension
  One Tire (9629)
- Set of four (9629B)
- e. TrXus Super Swamper 16" Tire - 235/85/16 One Tire (9638)

Set of four (9638A)

Set of four w/ Black NATO Wheels Mounted

Set of four w/ Silver NATO Wheels Mounted (963851L)