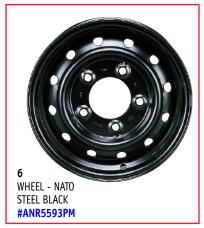

Part No.

Qty. Rqd. Qty. Rqd.

















## **WHEELS & TIRES**

## **Wheels & Tires**

Want an easy way to buy wheels and tires for your Classic? Simply pick up the phone and order your genuine alloy or rugged steel wheels with your choice of tires that can be mounted and balanced prior to shipping. All you will have to do is put them on your Rover.

# **Tires**Standard Replacements

a. Michelin Synchrone P205/80/R16 (9951) Set of four (99518)

#### Winter - Snow

b. Nokian Hakkapeliitta C2 -P205/80/R16 (9627) Set of four (9627B)

### Off-Road/Mud Terrain

c. Goodyear MT/R -P225/75/R16 One Tire (9628) Set of four (96288)

- d. Goodyear MT/R -
- P235/85/R16
- Raised Suspension
  One Tire (9629)
- Set of four (9629B)
- e. TrXus Super Swamper 16" Tire - 235/85/16 One Tire (9638)

Set of four (9638A)

Set of four w/ Black NAT