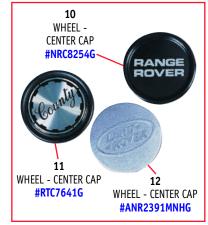

Part No.

Qty. Rqd. Qty. Rqd.

















## **WHEELS & TIRES**

## **Wheels & Tires**

Want an easy way to buy wheels and tires for your Classic? Simply pick up the phone and order your genuine alloy or rugged steel wheels with your choice of tires that can be mounted and balanced prior to shipping. All you will have to do is put them on your Rover.

# **Tires**Standard Replacements

a. Michelin Synchrone P205/80/R16 (9951) Set of four (99518)

#### Winter - Snow

b. Nokian Hakkapeliitta C2 -P205/80/R16 (9627) Set of four (9627B)

### Off-Road/Mud Terrain

c. Goodyear MT/R -P225/75/R16 One Tire (9628) Set of four (96288)

- d. Goodyear MT/R -
- P235/85/R16
- Raised Suspension
  One Tire (9629)
- Set of four (9629B)
- e. TrXus Super Swamper 16" Tire - 235/85/16 One Tire (9638)

Set of four (9638A)

Set of four w/ Black NATO Wh