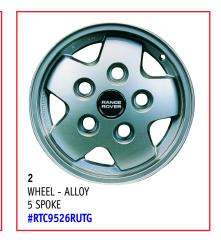

## **Wheels & Tires**

Want an easy way to buy wheels and tires for your Classic? Simply pick up the phone and order your genuine alloy or rugged steel wheels with your choice of tires that can be mounted and balanced prior to shipping. All you will have to do is put them on your Rover.