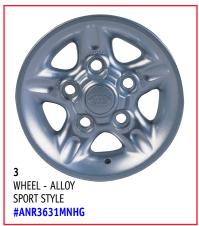

## **Wheels & Tires**

Want an easy way to buy wheels and tires for your Classic? Simply pick up the phone and order your genuine alloy or rugged steel wheels with your choice of tires that can be mounted and balanced prior to shipping. All you will have to do is put them on your Rover.