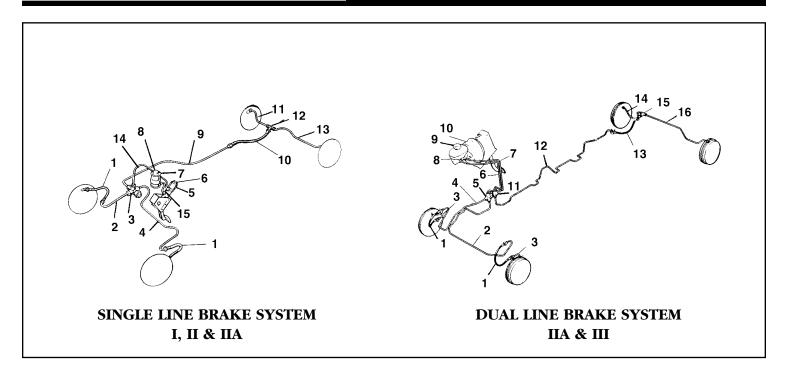

## **BRAKE LINES**

| Ref#                        | Description                                    | Qty      | Part #            | Ref #     | Description                                      | Qty | Part #            |  |
|-----------------------------|------------------------------------------------|----------|-------------------|-----------|--------------------------------------------------|-----|-------------------|--|
| BRAKE                       | LINES, SINGLE II & IIA                         |          |                   | 1         | Flexible Hose, Front Wheel, IIA                  | 2   | 77                |  |
| <b>→</b>                    | BRAKE LINE KIT, IIA, SINGLE 88"                | KIT      | 5420              | 1         | Flexible Hose, Front Wheel, III                  | 2   | 5963              |  |
|                             | Includes: 1 - #5655, 1 - #5605, 1 - #5607, 1 - | #5440, 1 | - #5441,          | 2         | Brake Pipe, Junction to Left Front Wheel, IIA    | 1   | * <b>NLA</b> 5440 |  |
|                             | 1 - #5442, 1 - #5443, 3 - #77                  |          |                   | 2         | Brake Pipe, Junction to Left Front Wheel, III    | 1   | 5444              |  |
| 1                           | Flexible Hose, Front                           | 2        | 77                | 3         | Brake Pipe, Flexible Hose to Wheel Cylinder, III | 1 2 | 7282              |  |
| 2                           | Brake Pipe, Junction to right wheel            | 1        | 5441              | 4         | Brake Pipe, Junction to Right Front Wheel, IIA   | 1   | 5441              |  |
| 3                           | Junction, 5-way                                | 1        | 6964              | 4         | Brake Pipe, Junction to Right Front Wheel, III   | 1   | 5445              |  |
| 4                           | Junction, Pipe to LH Wheel                     | 1        | * <b>NLA</b> 5440 | 5         | Junction, 3-way Front                            | 1   | 5450              |  |
| 5                           | Brake Pipe, Reservoir to Master Cylinder       | 1        | 5655              | 6         | Brake Pipe, M/C to Junction Front                | 1   | 5964              |  |
| 6                           | Master Cylinder - SEE MASTER CYLINDERS         | 3        |                   | 7         | Brake Pipe, M/C to Union Rear, IIA               | 1   | 5448              |  |
| 7                           | Reservoir, Brake & Clutch                      | 1        | * <b>NLA</b> 5898 | 7         | Brake Pipe, M/C to Union Rear, III               | 1   | 5444              |  |
| 8                           | Cap for Metal Reservoir                        | 1        | 6018              | 8         | Master Cylinder, Dual, Power Assisted            | 1   | 3505              |  |
| not shown                   | Washer for Cap                                 | 1        | 7162              | 9         | Cap for Reservoir                                | 1   | 7161              |  |
| 9                           | Brake Pipe, Junction to Rear Hose, 88"         | 1        | 5607              | not shown | Sealing Washer for Cap                           | 1   | 7162              |  |
| 9                           | Brake Pipe, Junction to Rear Hose, 109         | 1        | 5608              | 10        | Power Assist Unit                                | 1   | 7226              |  |
| 10                          | Flexible Hose, Rear, 88"                       | 1        | 77                | 11        | Union, Front Brake Pipe to Rear Brake Pipe       | 1   | 5909              |  |
| 10                          | Flexible Hose, Rear, 109                       | 1        | 82                | 12        | Brake Pipe, Union to Rear Hose, IIA              | 1   | 5449              |  |
| not shown                   | Copper Washer Hose                             | 3        | 233220            | 12        | Brake Pipe, Union to Rear Hose, III              | 1   | 5447              |  |
| 11                          | Brake pipe, Junction to Right Rear Wheel       | 1        | 5443              | 13        | Flexible Hose to Rear Axle                       | 1   | 77                |  |
| 12                          | Junction, 3-way                                | 1        | * <b>NLA</b> 6965 | not shown | Copper Washer Hose                               | 1   | 233220            |  |
| 13                          | Brake Pipe, Junction to Left Rear Wheel        | 1        | 5442              | 14        | Brake Pipe, Junction to Right Rear Wheel         | 1   | 5443              |  |
| 14                          | Master to Junction                             | 1        | 5605              | 15        | Junction, 3-way                                  | 1   | 5899              |  |
| 15                          | Reservoir to Brake Master                      | 1        | 5655              | 16        | Brake Pipe, Junction to Left Rear Wheel          | 1   | 5442              |  |
| not shown                   | Pipe Cylinder to Cylinder, 109                 | 2        | 6034              | not shown | Male to Male Coupling Brake Lines                | 1   | 3005              |  |
|                             |                                                |          |                   | not shown | Nut for #77 Brake Hose                           | 1   | 1504              |  |
| BRAKE                       | LINES - DUAL BRAKING, III                      |          |                   |           |                                                  |     |                   |  |
| <b>→</b>                    | BRAKE LINE KIT, III 88"                        | KIT      | 5422              |           |                                                  |     |                   |  |
|                             | Includes: 1 - #5964, 1 - #5445, 2 - #5444, 2 - | #7282, 1 | - #77,            |           |                                                  |     |                   |  |
|                             | 1 - #5443, 1 - #5442, 1 - #5447, 2 - #5963, 1  | - #5909  |                   |           |                                                  |     |                   |  |
| *NLA = No longer available. |                                                |          |                   |           | *NLA = No longer available.                      |     |                   |  |