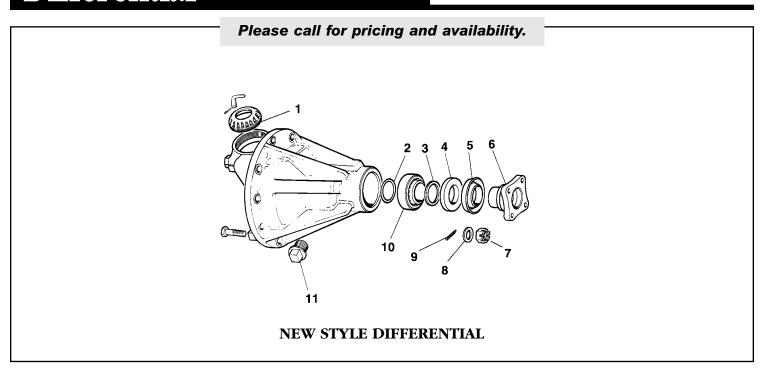

## **DIFFERENTIAL HOUSING**

| Ref#      | Description                            | Qty       | New Style # | Old Style # |
|-----------|----------------------------------------|-----------|-------------|-------------|
| not shown | DIFFERENTIAL ASSEMBLY - REMANUFACTURED | 2         | 2101        | N/A         |
| 1         | Nut, Differential Housing              | 2         | 1382        | 1382        |
| 2         | Shim, Flange End, .072 Suffix "B"      | as needed | 6627        | N/A         |
| 2         | Shim, Flange End, .074 Suffix "B"      | as needed | 6628        | N/A         |
| 2         | Shim, Flange End, .076 Suffix "B"      | as needed | 6629        | 0           |
| 2         | Shim, Flange End, .081 Suffix "B"      | as needed | 3764        | N/A         |
| not shown | Shim, Flange End, .003 Suffix "A"      | as needed | N/A         | 1415        |
| not shown | Shim, Flange End, .005 Suffix "A"      | as needed | N/A         | 1416        |
| not shown | Shim, Flange End, .010 Suffix "A"      | as needed | N/A         | 1417        |
| not shown | Shim, Flange End, .020 Suffix "A"      | as needed | N/A         | 1418        |
| not shown | Shim, Flange End, .030 Suffix "A"      | as needed | N/A         | N/A         |
| 3         | Washer, Pinion Bearing                 | 1         | 539745      | N/A         |
| 4         | Oil Seal, Pinion                       | 1         | 65          | 65          |
| 5         | Mudshield                              | 1         | 6630        | N/A         |
| 6         | Flange – 4-Spline                      | 1         | 6247        | 6247        |
| 7         | Nut                                    | 1         | 183         | 183         |
| 8         | Washer, Diff. Flange                   | 1         | 216         | 216         |
| 9         | Cotter Pin                             | 1         | 5229        | 5229        |
| 10        | Bearing, Flange End                    | 1         | 5371        | 268         |
| 11        | Plug, Housing Pipe Type                | 1         | 871         | 871         |
| not shown | Plug, Drain, Hex Head (all)            | 1         | 5467        | 5467        |
| not shown | Compression Washer for 5467            | 1         | 1293        | 1293        |
| not shown | Locker, Pinion Housing, Suffix "A"     | 4         | N/A         | 1254        |
| not shown | Gasket, Oil Seal Retainer              | 1         | N/A         | 1363        |
| not shown | Filler Plug, Series II                 | 1         | N/A         | 3065        |
| not shown | Compression Washer for 3065            | 1         | N/A         | 3085        |
| not shown | Gasket, Assembly to Axle Casing        | 1         | 877         | 877         |
| not shown | Stud, Fixing Assembly to Casing, Short | 4         | 6178        | 6178        |
| not shown | Stud, Fixing Assembly to Casing, Long  | 6         | 6179        | 6179        |
| not shown | Nut, Self Locking                      | 10        | 1389        | 1389        |