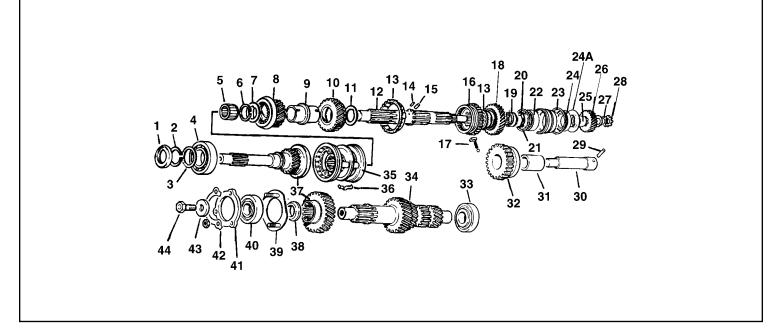

## TRANSMISSION COMPONENTS, SERIES III

| Ref # | Description                         | Qty       | Part #            | Re  |
|-------|-------------------------------------|-----------|-------------------|-----|
| 1     | Oil Seal, Primary Pinion            | 1         | 6709              | ] [ |
| 2     | Circlip                             | 1         | 1578              |     |
| 3     | Shim, Front, 2.00 mm                | as needed | 6710              |     |
| 3     | Shim, Front, 2.05 mm                | as needed | 6711              |     |
| 3     | Shim, Front, 2.10mm                 | as needed | 6712              |     |
| 3     | Shim, Front, 2.15mm                 | as needed | * <b>NLA</b> 6713 |     |
| 4     | Bearing, Primary Pinion through "B" | 1         | * <b>NLA</b> 6242 |     |
| 4     | Bearing, Primary Pinion "C" on      | 1         | 287               |     |
| 5     | Bearing, Front Mainshaft            | 1         | 180               |     |
| 6     | Fixing Ring, 2nd & 3rd Gear         | 1         | 561               |     |
| 7     | Thrust Washer, 3rd Speed, .125"     | as needed | 557               |     |
| 7     | Thrust Washer, 3rd Speed, .128"     | as needed | * <b>NLA</b> 558  |     |
| 7     | Thrust Washer, 3rd Speed, .130"     | as needed | 559               |     |
| 7     | Thrust Washer, 3rd Speed, .135"     | as needed | 560               |     |
| 8     | 3rd Speed Gear                      | 1         | 8009              |     |
| 9     | Distance Sleeve, 2nd & 3rd Gear     | 1         | 1179              |     |
| 10    | 2nd Speed Gear                      | 1         | 8014              |     |
| 11    | Thrust Washer, 2nd speed, .125"     | as needed | 6230              |     |
| 11    | Thrust Washer, 2nd Speed, .128"     | as needed | 6231              |     |
| 11    | Thrust Washer, 2nd Speed, .130"     | as needed | 6232              |     |
| 11    | Thrust Washer, 2nd Speed, .135"     | as needed | 6233              |     |
| 12    | Mainshaft                           | 1         | 7083              |     |
| 13    | Synchronizing Rings, 1st & 2nd      | 2         | 8012              |     |
| 14    | Peg, Larger                         | 1         | 460               |     |
| 15    | Peg, Smaller                        | 1         | 615               |     |
| 16    | Reverse Sliding Gear on Mainshaft   | 1         | 8015              |     |
| 17    | Block Holding Ball                  | 1         | 7169              |     |
| 17    | Spring for Ball                     | 1         | 6703              |     |
| 17    | Ball for Detent                     | 1         | 8023              |     |
| 18    | First Speed Gear, (includes bush)   | 1         | 8013              |     |
| 19    | Bush for First Gear                 | 1         | 8022              |     |
| 20    | Washer, First Gear                  | 1         | 6747              |     |
| 21    | Circlip, Rear Bearing               | 1         | 1411              |     |
| 22    | Bearing, Rear Mainshaft             | 1         | 396               |     |
| 23    | Circlip, Bearing Housing to Casing  | 1         | * <b>NLA</b> 1296 |     |

| Ref #                       | Description                             | Qty       | Part #            |  |  |
|-----------------------------|-----------------------------------------|-----------|-------------------|--|--|
| 24                          | Oil Seal, Transmission to Transfer Case | 1         | 12                |  |  |
| 24A                         | Oil Thrower                             | 1         | 1261              |  |  |
| 24A                         | Oil Thrower (from vehicle #3611752)     | 1         | * <b>NLA</b> 1262 |  |  |
| 25                          | Distance Piece                          | 1         | 5321              |  |  |
| 26                          | Output Gear                             | 1         | 6519              |  |  |
| 27                          | Locker, Output Gear                     | 1         | 565               |  |  |
| 28                          | Nut, Rear of Mainshaft                  | 1         | * <b>NLA</b> 1849 |  |  |
| 29                          | Pin, Reverse Shaft                      | 1         | 6759              |  |  |
| 30                          | Shaft, Reverse Gear                     | 1         | 8017              |  |  |
| 31                          | Bush, Reverse Gear                      | 1         | 5604              |  |  |
| 32                          | Reverse Gear (includes bush)            | 1         | 8011              |  |  |
| 33                          | Rear Bearing, Layshaft                  | 1         | 289               |  |  |
| 34                          | Layshaft                                | 1         | 8016              |  |  |
| 35                          | Synchronizing Clutch Assembly           | 1         | 6021              |  |  |
| 36                          | Spring for Synchronizer                 | 3         | 564               |  |  |
| 37                          | Primary Pinions and Constant Gear Set   | 1         | 8010              |  |  |
| 38                          | Distance Piece, .405"                   | as needed | 6438              |  |  |
| 38                          | Distance Piece, .425"                   | as needed | 6439              |  |  |
| 38                          | Distance Piece, .445"                   | as needed | 6141              |  |  |
| 39                          | Stud Plate                              | 1         | * <b>NLA</b> 1267 |  |  |
| 40                          | Bearing, Front Layshaft                 | 1         | 5537              |  |  |
| 41                          | Retaining Plate, Front Layshaft Bearing | 1         | 1264              |  |  |
| 42                          | Locker, Front Layshaft Bearing          | 1         | 5970              |  |  |
| 43                          | Washer, Front Layshaft                  | 1         | 1592              |  |  |
| 44                          | Bolt, Front Layshaft                    | 1         | 1591              |  |  |
| not shown                   | Roller Bearing in PTO Plate             | 1         | 809               |  |  |
|                             | (rear Mainshaft into Transfer Box)      |           |                   |  |  |
| not shown                   | Transmission & Transfer Case III,       |           |                   |  |  |
|                             | Remanufactured                          | 1         | 3813              |  |  |
| not shown                   | Transmission & Transfer Case IIA,       |           | 0040              |  |  |
|                             | Remanufactured                          | 1<br>1    | 3812              |  |  |
| not shown                   | Transmission III, New-Special Order     | I         | 68                |  |  |
| *NLA = No longer available. |                                         |           |                   |  |  |