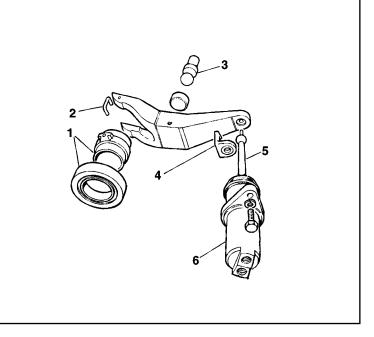

## **CLUTCH RELEASE, SERIES III**

| Ref #    | Description                   | Qty | Part # |
|----------|-------------------------------|-----|--------|
| 1        | Throw out Bearing             | 1   | 7089   |
| 2        | Fixing staple                 |     |        |
|          | (should be changed w/bearing) | 1   | 7084   |
| 3        | Pivot Pin for Clutch Release  | 1   | 3779   |
| 4        | Slave Cylinder Push Rod clip  | 1   | 3753   |
| 5        | Slave Cylinder Push Rod       | 1   | 2897   |
| 6        | Slave Cylinder                | 1   | 6751   |
| <b>→</b> | SLAVE CYLINDER REBUILDING KIT | KIT | 1957   |