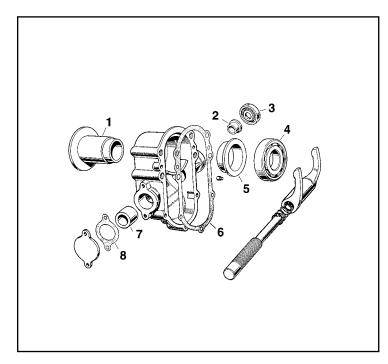

## **CLUTCH RELEASE, SERIES IIA**

| Ref #     | Description                     | Qty | Part #           |
|-----------|---------------------------------|-----|------------------|
| 1         | Clutch Withdrawal Sleeve        | 1   | 6312             |
| 2         | Bush for Cross Shaft, small     | 1   | *NLA             |
| 3         | Oil Seal                        | 1   | 200              |
| 4         | Withdrawal Thrust Bearing       | 1   | 285              |
| 5         | Bush for Withdrawal race sleeve | 1   | * <b>NLA</b> 499 |
| 6         | Joint washer, Suffix "A"        | 1   | * <b>NLA</b> 450 |
| 6         | Joint washer, Suffix "B" on     | 1   | * <b>NLA</b> 280 |
| 7         | Bush for Cross shaft, large     | 1   | *NLA             |
| 8         | Joint washer                    | 1   | 835              |
| not shown | Boot - Cross Shaft              | 1   | 6368             |
|           |                                 |     |                  |
|           |                                 |     |                  |
|           |                                 |     |                  |