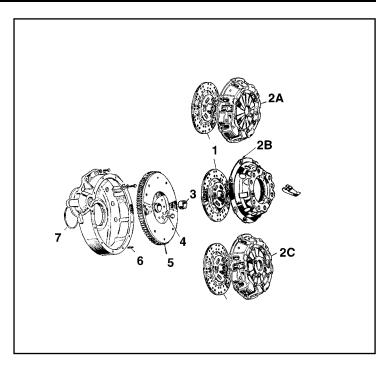

## **CLUTCH, PLATE & BELL HOUSING**

| Ref #     | Description                            | Qty       | Part #            |
|-----------|----------------------------------------|-----------|-------------------|
| 1         | Clutch Disc, 9-1/2" - all              | 1         | 5387              |
| 1         | Clutch Disc, 9" early, using           |           |                   |
|           | 4074 pressure plate                    | 1         | 393               |
| 2A        | Pressure Plate, Series III             | 1         | 6827              |
| 2B        | Pressure Plate, Series I, II, IIA -    |           |                   |
|           | 9" Clutch (3 finger type) 1 4074       |           |                   |
| 2C        | Pressure Plate, Series I, II, IIA      |           |                   |
|           | 9-1/2" Clutch (diaphragm type)         | 1         | 5427              |
| not shown | Clutch Aligning Tool                   | 1         | * <b>NLA</b> 2848 |
| 3         | Bush, Primary Pinion                   | 1         | 8                 |
| not shown | Dowel Locating Clutch Cover            | 2         | 1310              |
| 4         | Special Bolt, Flywheel to Crankshaft   | 8         | 1468              |
| 5         | Ring Gear                              | 1         | 69                |
| 6         | Stud, Flywheel Housing to Bell Housing | 12        | 1816              |
| 7         | Sealing Ring, Flywheel Housing         | 1         | 442               |
| not shown | Grommet, Bell Housing                  |           |                   |
|           | Clutch Withdrawal Shaft                | 1         | 6368              |
|           | (I, II, IIA)                           |           |                   |
| not shown | Grommet, Left Hand Side,               |           |                   |
|           | Early models                           | 1         | 6373              |
| not shown | Bellhousing Stud                       | as needed | 1816              |
| not shown | Nut, Bellhousing Stud                  | as needed | 2912              |
| not shown | Dowel, Locating, Flywheel              | 2         | 192               |
| not shown | Bolt 3/8" Bellhousing                  |           | 2912              |
| →         | CLUTCH KIT SERIES III                  | KIT       | 5380              |
| →         | CLUTCH KIT SERIES IIA                  | KIT       | 5381              |
| →         | CLUTCH KIT SERIES II/IIA 9"            | KIT       | 5382              |
|           |                                        |           |                   |