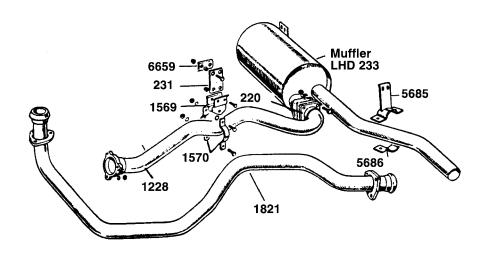

Note: Right hand drive vehicles - substitute #1230 Muffler and #1236 Tailpipe Clamp for #5686 Clamp.

5943

STAINLESS STEEL EXHAUST has a LIFETIME WARRANTY to the original purchaser. The part must be returned freight prepaid with a copy of the invoice for Warranty Claim. This will be handled on a part for part basis. No credits will be issued.