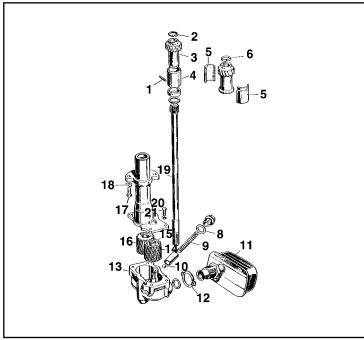

## **OIL PUMP**

| Ref#                        | Description                                 | Qty | Part #            |  |
|-----------------------------|---------------------------------------------|-----|-------------------|--|
|                             | OIL PUMP ASSEMBLY                           | 1   | 3785              |  |
| 1                           | Locating Screw for Drive Shaft              | 1   | 218               |  |
| 2                           | Circlip for Drive Shaft                     | 1   | 1307              |  |
| 3                           | Drive Shaft Assembly                        | 1   | 3783              |  |
| 4                           | Bush for Drive Shaft Gear                   | 1   | 6137              |  |
| 5                           | Split Bush for Drive Shaft Gear             | 1   | 1804              |  |
| 6                           | Circlip for Drive Shaft                     | 1   | 1307              |  |
| 8                           | Washer                                      | 1   | * <b>NLA</b> 1397 |  |
| 9                           | Spring for Oil Pressure Release 1 5883      |     |                   |  |
| 9                           | Spring for Oil Pressure Release - 2.6 Litre | 1   | 6391              |  |
| 10                          | Steel Ball (2-1/4 Litre)                    | 1   | 939               |  |
| 10                          | Steel Ball (2.6 Litre)                      | 1   | 6390              |  |
| 11                          | Oil Filter for Pump                         | 1   | 1477              |  |
| 12                          | Lock Washer                                 | 1   | 5197              |  |
| 13                          | Oil Pump Body                               | 1   | 218               |  |
| 14                          | Oil Pump Gear, Idler (2-1/4 & 2.6)          | 1   | 6366              |  |
| 15                          | Bush for Idler Gear                         | 1   | 727               |  |
| 16                          | Oil Pump Gear, Driver (2-1/4 & 2.6)         | 1   | 6367              |  |
| 17                          | Set Bolt                                    | 2   | 5504              |  |
| 18                          | Lockwasher                                  | 2   | 3068              |  |
| 19                          | Drive Shaft                                 | 1   | * <b>NLA</b> 4780 |  |
| 20                          | Set Bolt                                    | 4   | 1510              |  |
| 21                          | Spring Washer                               | 4   | 5690              |  |
|                             |                                             |     |                   |  |
|                             |                                             |     |                   |  |
| *NLA = No longer available. |                                             |     |                   |  |