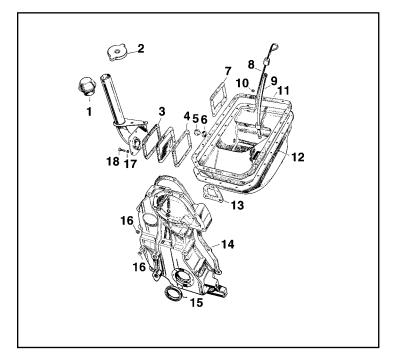

## Oil Pump

| OIL PAN, | COVERS | AND | CAPS |
|----------|--------|-----|------|
|          |        |     |      |

| Ref#      | Description                      | Qty | Part # |
|-----------|----------------------------------|-----|--------|
| 1         | Oil Filler Cap - Breather Type   | 1   | 5119   |
| 2         | Oil Filler Cap - Later Style     | 1   | 5773   |
| 3&4       | Joint Washer for Oil Filler Tube | 2   | 950    |
| 5         | Drain Plug for Crankcase         | 1   | 1802   |
| 6         | Washer for Drain Plug            | 1   | 1391   |
| 7         | Joint Washer for Side Cover Rear | 1   | 951    |
| 8         | Dip Stick                        | 1   | 6297   |
| 9         | Tube for Dipstick                | 1   | 96     |
| 10        | Sealing Ring for Rod             | 1   | 308    |
| 11        | Oil Pan Gasket                   | 1   | 949    |
| 12        | Spring Washer, Oil Pan           | 22  | 5690   |
| 13        | Joint Washer Water Inlet         | 1   | 6189   |
| 14        | Front Cover Gasket               | 1   | 952    |
| 15        | Oil Seal for Front Cover         | 1   | 3      |
| 16        | Spring Washer, Front Cover       | 15  | 5690   |
| 17        | Spring Washer, Front Side Cover  | 7   | 5690   |
| 18        | Bolt, Front Side Cover           | 7   | 1509   |
| not shown | Spring Washer, rear Side Cover   | 6   | 5690   |
| not shown | Bolt Rear Side Cover             | 6   | 5504   |
|           |                                  |     |        |