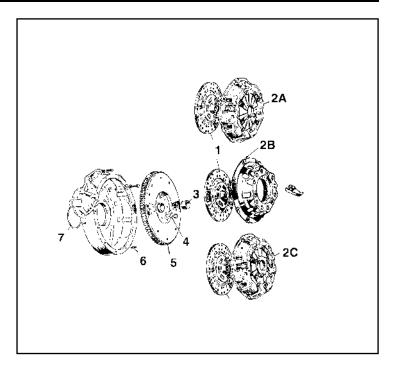

### **CLUTCH, PLATE & BELL HOUSING**

| Ref #     | Description                            | Qty       | Part #            |
|-----------|----------------------------------------|-----------|-------------------|
| 1         | Clutch Disc, 9-1/2" - all              | 1         | 5387              |
| 1         | Clutch Disc, 9" early, using           |           |                   |
|           | 4074 pressure plate                    | 1         | 393               |
| 2A        | Pressure Plate, Series III             | 1         | 6827              |
| 2B        | Pressure Plate, Series I, II, IIA -    |           |                   |
|           | 9" Clutch (3 finger type) 1 4074       |           |                   |
| 2C        | Pressure Plate, Series I, II, IIA      |           |                   |
|           | 9-1/2" Clutch (diaphragm type)         | 1         | 5427              |
| not shown | Clutch Aligning Tool                   | 1         | * <b>NLA</b> 2848 |
| 3         | Bush, Primary Pinion                   | 1         | 8                 |
| not shown | Dowel Locating Clutch Cover            | 2         | 1310              |
| 4         | Special Bolt, Flywheel to Crankshaft   | 8         | 1468              |
| 5         | Ring Gear                              | 1         | 69                |
| 6         | Stud, Flywheel Housing to Bell Housing | 12        | 1816              |
| 7         | Sealing Ring, Flywheel Housing         | 1         | 442               |
| not shown | Grommet, Bell Housing                  |           |                   |
|           | Clutch Withdrawal Shaft                | 1         | 6368              |
|           | (I, II, IIA)                           |           |                   |
| not shown | Grommet, Left Hand Side,               |           |                   |
|           | Early models                           | 1         | 6373              |
| not shown | Bellhousing Stud                       | as needed | 1816              |
| not shown | Nut, Bellhousing Stud                  | as needed | 2912              |
| not shown | Dowel, Locating, Flywheel              | 2         | 192               |
| not shown | Bolt 3/8" Bellhousing                  |           | 2912              |
| →         | CLUTCH KIT SERIES III                  | KIT       | 5380              |
| →         | CLUTCH KIT SERIES IIA                  | KIT       | 5381              |
| →         | CLUTCH KIT SERIES II/IIA 9"            | KIT       | 5382              |
|           |                                        |           |                   |
| 1         |                                        |           |                   |