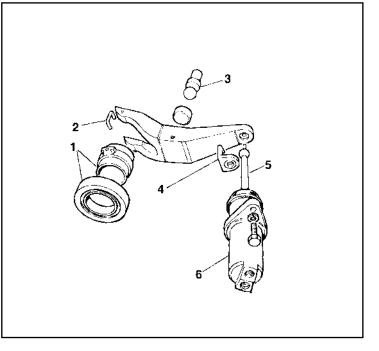

#### **CLUTCH RELEASE, SERIES III**

| Ref # | Description                   | Qty | Part # |
|-------|-------------------------------|-----|--------|
| 1     | Throw out Bearing             | 1   | 7089   |
| 2     | Fixing staple                 |     |        |
|       | (should be changed w/bearing) | 1   | 7084   |
| 3     | Pivot Pin for Clutch Release  | 1   | 3779   |
| 4     | Slave Cylinder Push Rod clip  | 1   | 3753   |
| 5     | Slave Cylinder Push Rod       | 1   | 2897   |
| 6     | Slave Cylinder                | 1   | 6751   |
| →     | SLAVE CYLINDER REBUILDING KIT | KIT | 1957   |