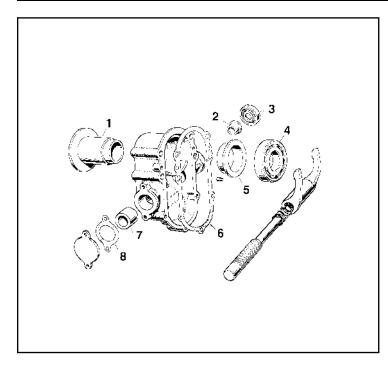

### **CLUTCH RELEASE, SERIES IIA**

| Ref #     | Description                     | Qty | Part #           |
|-----------|---------------------------------|-----|------------------|
| 1         | Clutch Withdrawal Sleeve        | 1   | 6312             |
| 2         | Bush for Cross Shaft, small     | 1   | *NLA             |
| 3         | Oil Seal                        | 1   | 200              |
| 4         | Withdrawal Thrust Bearing       | 1   | 285              |
| 5         | Bush for Withdrawal race sleeve | 1   | * <b>NLA</b> 499 |
| 6         | Joint washer, Suffix "A"        | 1   | * <b>NLA</b> 450 |
| 6         | Joint washer, Suffix "B" on     | 1   | * <b>NLA</b> 280 |
| 7         | Bush for Cross shaft, large     | 1   | *NLA             |
| 8         | Joint washer                    | 1   | 835              |
| not shown | Boot - Cross Shaft              | 1   | 6368             |
|           |                                 |     |                  |
|           |                                 |     |                  |
|           |                                 |     |                  |